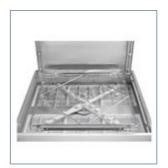

## Hood dishwasher LSH6001

- · Hood dishwasher with full electro-mechanic functioning
- · AISI304 stainless stell structure
- · Easily removable nozzles for cleaning and maintenance
- Upper and lower rotating spray arms
- 90 and 180 seconds wash cycles
- Pneumatic rinse-aid pump
- Peristaltic timed detergent pump
- · Washing pump and tank filters
- Adjustable feet