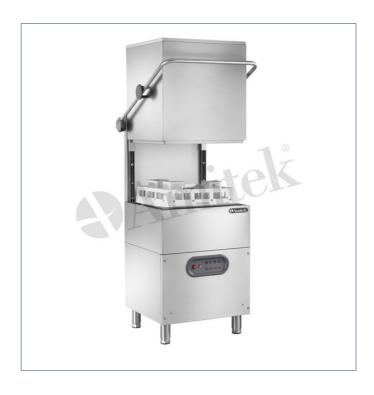

## Hood dishwasher LSH6001

- · Hood dishwasher with full electro-mechanic functioning
- · AISI304 stainless stell structure
- · Easily removable nozzles for cleaning and maintenance
- Upper and lower rotating spray arms
- 90 and 180 seconds wash cycles
- Pneumatic rinse-aid pump
- Peristaltic timed detergent pump
- · Washing pump and tank filters
- Adjustable feet

## **TECHNICAL FEATURES**

| MODEL                 | LSH6001       |
|-----------------------|---------------|
| POWER WATT            | 6750          |
| POWER SUPPLY          | 400/3N/50     |
| BASKET DIMENSIONS MM  | 500x500       |
| MAX DISHES HEIGHT MM  | 430           |
| BOWL CAPACITY LT      | 55            |
| DIMENSIONS MM         | 700x760x1460h |
| NET WEIGHT KG         | 106           |
| GROSS WEIGHT KG       | 123           |
| PACKING DIMENSIONS CM | 75x81x161h    |