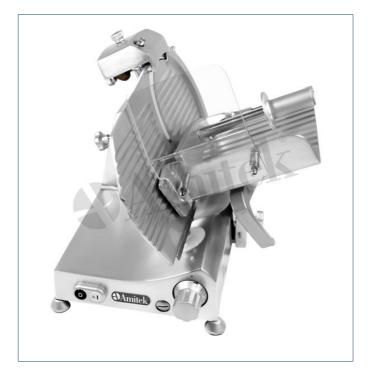

## Gravity slicer SG220P

- · Aluminium alloy with chilled casting structure
- Polished and anodized surface
- High precision slicing thickness adjustment from 0 to 16 mm
- Upper fixed sharpener
- Food carriage mounted on ball bearings
- · Chromed and tempered steel blade
- Fixed protection ring around the blade
- Fence plate safety lock
- Ventilated motor

| MODEL                    | SG220P       |
|--------------------------|--------------|
| POWER WATT               | 185          |
| POWER SUPPLY             | 230/1N/50    |
| Ø BLADE MM               | 220          |
| USEFUL CUT SIZE MM       | 190x160      |
| RPM                      | 300          |
| DIMENSIONS MM            | 405x580x340h |
| DISTANCE BETWEEN FEET MM | 280x415      |
| NET WEIGHT KG            | 14           |
| GROSS WEIGHT KG          | 16           |
| PACKING DIMENSIONS CM    | 50x43x44h    |