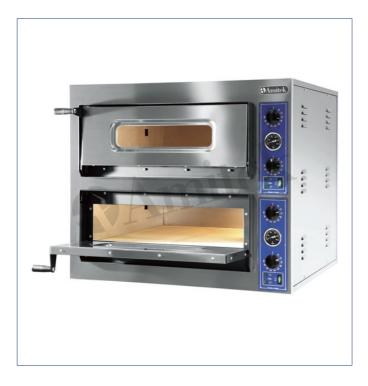

## Electric pizza oven KL44

- Strainless steel front structure
- Double baking surface in refractory stone 18 mm
- Work thermostat (0 ÷ 500 °C)
- Temperature gauge
- Independent temperature regulation
- Inner light
- Door with wide glass
- Painted steel support KLP44 available on request

| MODEL                        | KL44                         |
|------------------------------|------------------------------|
| POWER WATT                   | 12000                        |
| POWER SUPPLY                 | 230/1N/50-60 or 400/3N/50-60 |
| DIMENSIONS MM                | 1010x850x750h                |
| BAKING CHAMBER DIMENSIONS MM | 2 x 720x720x140h             |
| NET WEIGHT KG                | 146                          |
| GROSS WEIGHT KG              | 173                          |
| PACKING DIMENSIONS CM        | 109x104x92h                  |