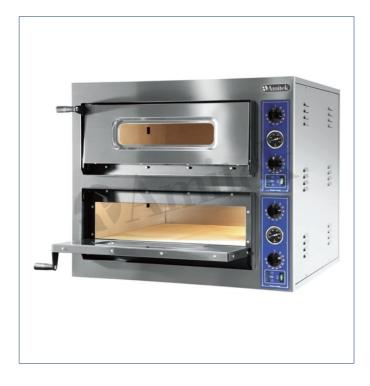

## Electric pizza oven KS44

- · Strainless steel front structure
- Double baking surface in refractory stone 18 mm
- Work thermostat (0 ÷ 500 °C)
- Temperature gauge
- · Independent temperature regulation
- Inner light
- Door with wide glass
- Painted steel support KSP44 available on request

## **TECHNICAL FEATURES**

| MODEL                        | KS44                         |
|------------------------------|------------------------------|
| POWER WATT                   | 8400                         |
| POWER SUPPLY                 | 230/1N/50-60 or 400/3N/50-60 |
| DIMENSIONS MM                | 900x735x750h                 |
| BAKING CHAMBER DIMENSIONS MM | 2 x 610x610x140h             |
| NET WEIGHT KG                | 115                          |
| GROSS WEIGHT KG              | 140                          |
| PACKING DIMENSIONS CM        | 100x96x92h                   |