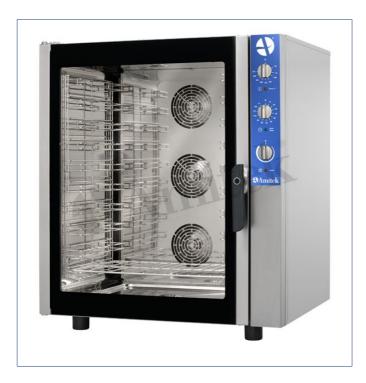

## Electric convection oven AWM100

- · Stainless steel internal and external structure
- Analog control
- Suitable for GN1/1 and 60x40 cm trays
- Trays interaxis 75 mm
- · Watertight cooking chamber
- · Cooking chamber with internal rounded edges
- Cooking temperature 50 270 °C
- Heating elements in Incoloy® 800 stainless steel
- Cooking chamber thermal insulation in ceramic fiber
- Automatic inversion of the ventilation rotation direction
- Internal light
- Double glass door with book like opening for easy cleaning
- · Easy removable door gasket
- Three cooking mode: convection with humidification, convection with steam, combi with direct steam
- · Adjustable steam quantity
- 3/4" water inlet connection (for steam cooking and humidification)