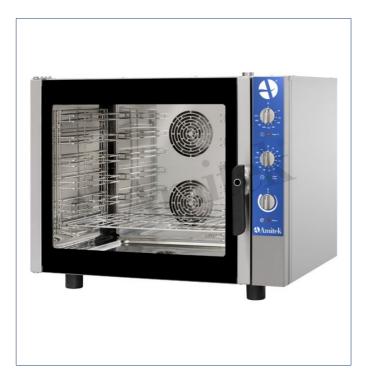

## Electric convection oven AWM60

- · Stainless steel internal and external structure
- Analog control
- Suitable for GN1/1 and 60x40 cm trays
- Trays interaxis 75 mm
- Watertight cooking chamber
- Cooking chamber with internal rounded edges
- Cooking temperature 50 270 °C
- Heating elements in Incoloy® 800 stainless steel
- · Cooking chamber thermal insulation in ceramic fiber
- Automatic inversion of the ventilation rotation direction
- Internal light
- Double glass door with book like opening for easy cleaning
- Easy removable door gasket
- Three cooking mode: convection with humidification, convection with steam, combi with direct steam
- Adjustable steam quantity
- 3/4" water inlet connection (for steam cooking and humidification)

| MODEL                 | AWM60                |
|-----------------------|----------------------|
| POWER WATT            | 7900                 |
| POWER SUPPLY          | 400/3N/50-60         |
| TRAYS NO. AND TYPE    | 6 x GN1/1 - 60x40 cm |
| DIMENSIONS MM         | 865x775x715h         |
| NET WEIGHT KG         | 81                   |
| GROSS WEIGHT KG       | 90                   |
| PACKING DIMENSIONS CM | 91x82x91h            |