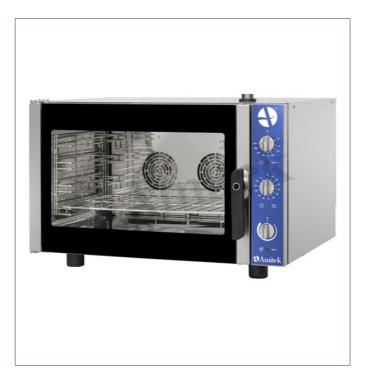

## Electric convection oven AWM40

- · Stainless steel internal and external structure
- Analog control
- Suitable for GN1/1 and 60x40 cm trays
- Trays interaxis 75 mm
- Watertight cooking chamber
- Cooking chamber with internal rounded edges
- Cooking temperature 50 270 °C
- Heating elements in Incoloy® 800 stainless steel
- · Cooking chamber thermal insulation in ceramic fiber
- Automatic inversion of the ventilation rotation direction
- Internal light
- Double glass door with book like opening for easy cleaning
- Easy removable door gasket
- Three cooking mode: convection with humidification, convection with steam, combi with direct steam
- Adjustable steam quantity
- 3/4" water inlet connection (for steam cooking and humidification)

| MODEL                 | AWM40                |
|-----------------------|----------------------|
| POWER WATT            | 6500                 |
| POWER SUPPLY          | 400/3N/50-60         |
| TRAYS NO. AND TYPE    | 4 x GN1/1 - 60x40 cm |
| DIMENSIONS MM         | 865x735x565h         |
| NET WEIGHT KG         | 57                   |
| GROSS WEIGHT KG       | 66                   |
| PACKING DIMENSIONS CM | 90x77x76h            |