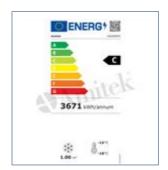

## **TECHNICAL FEATURES**

| MODEL                  | AKD600FG         |
|------------------------|------------------|
| ENERGY CLASS           | C (2019/2018/UE) |
| POWER WATT             | 480              |
| POWER SUPPLY           | 230/1N/50        |
| TEMP. RANGE °C         | < -18            |
| REFRIGERANT GAS TYPE   | R290             |
| MAX. TEMP. / HUMIDITY  | +33 °C / 60% HR  |
| DIMENSIONS MM          | 777x710x1895h    |
| INTERNAL DIMENSIONS MM | 645x530x1620h    |
| STORAGE CAPACITY LT    | 580              |
| SHELVES NO. AND TYPE   | 6 x 650x525 mm   |
| NET WEIGHT KG          | 124              |
| GROSS WEIGHT KG        | 140              |
| PACKING DIMENSIONS CM  | 84x76x201h       |