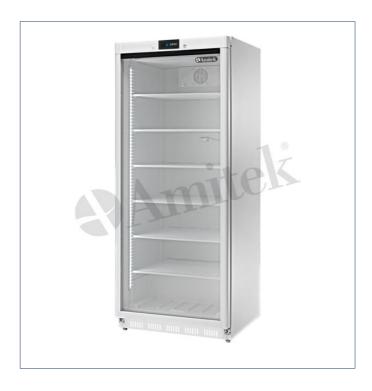

## Static refrigerated cabinet "AKD" digital line with glass door AKD600FG

- · White painted steel external structure
- ABS internal structure
- · Static cooling integrated into the shelves with fan to uniform the temperature
- · Door integrated digital controller
- · Anti-condensation heated door frame
- Manual defrosting
- · Triple glazed door with plastic frame
- 60 mm insulation thickness
- Easy removable magnetic gasket
- · Internal rounded edges
- Internal LED light with ON/OFF switch
- Door with key lock
- Equipped with 6 650x525 mm fixed shelves interaxis 210 mm