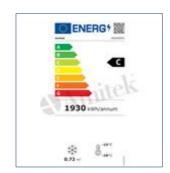

## **TECHNICAL FEATURES**

| MODEL                  | AKD400FG         |
|------------------------|------------------|
| ENERGY CLASS           | C (2019/2018/UE) |
| POWER WATT             | 380              |
| POWER SUPPLY           | 230/1N/50        |
| TEMP. RANGE °C         | < -18            |
| REFRIGERANT GAS TYPE   | R290             |
| MAX. TEMP. / HUMIDITY  | +33 °C / 60% HR  |
| DIMENSIONS MM          | 600x600x1855h    |
| INTERNAL DIMENSIONS MM | 470x440x1620h    |
| STORAGE CAPACITY LT    | 360              |
| SHELVES NO. AND TYPE   | 6 x 480x415 mm   |
| NET WEIGHT KG          | 91               |
| GROSS WEIGHT KG        | 105              |
| PACKING DIMENSIONS CM  | 68x65x201h       |