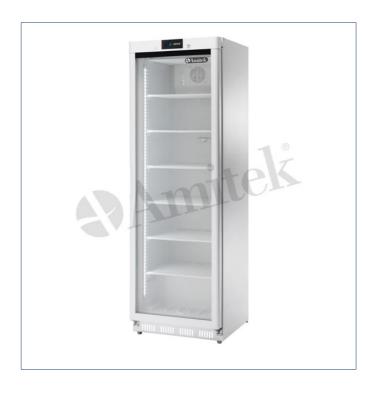

## Static refrigerated cabinet "AKD" digital line with glass door AKD400FG

- White painted steel external structure
- ABS internal structure
- · Static cooling integrated into the shelves with fan to uniform the temperature
- Door integrated digital controller
- · Anti-condensation heated door frame
- Manual defrosting
- · Triple glazed door with plastic frame
- 60 mm insulation thickness
- Easy removable magnetic gasket
- Internal rounded edges
- Internal LED light with ON/OFF switch
- · Door with key lock
- Equipped with 6 480x415 mm fixed shelves interaxis 210 mm