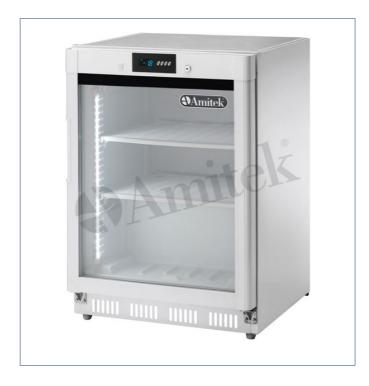

## Static refrigerated cabinet "AKD" digital line with glass door AKD200FG

- White painted steel external structure
- · ABS internal structure
- · Static cooling integrated into the shelves with fan to uniform the temperature
- · Door integrated digital controller
- Anti-condensation heated door frame
- Manual defrosting
- · Triple glazed door with plastic frame
- 60 mm insulation thickness
- Easy removable magnetic gasket
- Internal rounded edges
- Internal LED light with ON/OFF switch
- · Door with key lock
- Equipped with 2 480x415 mm fixed shelves interaxis 170 mm