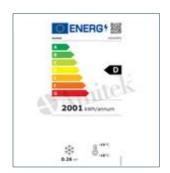

## **TECHNICAL FEATURES**

| MODEL                  | AKD200FG         |
|------------------------|------------------|
| ENERGY CLASS           | D (2019/2018/UE) |
| POWER WATT             | 270              |
| POWER SUPPLY           | 230/1N/50        |
| TEMP. RANGE °C         | < -18            |
| REFRIGERANT GAS TYPE   | R290             |
| MAX. TEMP. / HUMIDITY  | +33 °C / 60% HR  |
| DIMENSIONS MM          | 600x600x855h     |
| INTERNAL DIMENSIONS MM | 470x440x615h     |
| STORAGE CAPACITY LT    | 140              |
| SHELVES NO. AND TYPE   | 2 x 480x415 mm   |
| NET WEIGHT KG          | 50               |
| GROSS WEIGHT KG        | 62               |
| PACKING DIMENSIONS CM  | 68x65x105h       |