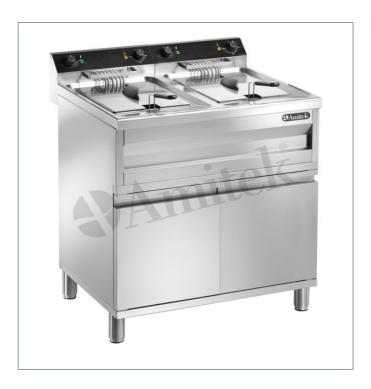

## **Electric fryer FC120M**

- Electric fryer with cabinet
- · Stainless steel structure
- Separated power on for each pan
- Work (50 ÷ 180 °C) and safety thermostat
- Microswitch
- Cold zone
- Removable heating elements
- · Equipped with contactor
- Oil drain faucets

## **TECHNICAL FEATURES**

| MODEL                 | FC120M           |
|-----------------------|------------------|
| POWER WATT            | 9000 + 9000      |
| POWER SUPPLY          | 400/3N/50-60     |
| BASKET DIMENSIONS MM  | 2 x 210x280x120h |
| OIL CAPACITY LT       | 12 + 12          |
| DIMENSIONS MM         | 800x700x960h     |
| NET WEIGHT KG         | 54,2             |
| GROSS WEIGHT KG       | 61,5             |
| PACKING DIMENSIONS CM | 90x80x108h       |